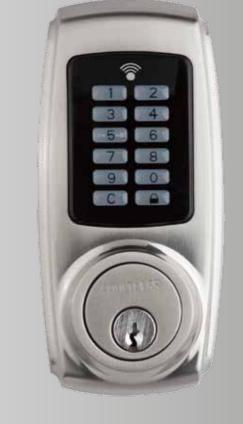

|            |                                                                                                         | FRUUTLESS.<br>Proximity Card Electronic Deadbolt |                                  |
|------------|---------------------------------------------------------------------------------------------------------|--------------------------------------------------|----------------------------------|
|            | ANSI/BHMA Grade 2 security                                                                              |                                                  |                                  |
|            | Works with RFID cards                                                                                   |                                                  |                                  |
|            | Ideal for garage entry doors, home offices, computer rooms, utility rooms, etc.                         |                                                  | RFID Card                        |
|            | Works with standard door preparations and can be installed with a screw driver in a few minutes without |                                                  | Size (WxL) :                     |
|            | running wires                                                                                           |                                                  | 2-1/8" x 3-3/8"<br>54 mm x 86 mm |
|            | Back-up keyway override                                                                                 |                                                  | System :                         |
|            | Sturdy construction backed by 25 year mechanical and 1 year electrical warranty                         |                                                  | MIFARE Ultralight"<br>ISO 14443A |
|            | Illuminated keypad                                                                                      |                                                  | 13.56 MHz                        |
| $\bigcirc$ | Low battery indicator                                                                                   |                                                  |                                  |
| Produ      | ct Specification                                                                                        |                                                  |                                  |

## **Product Specification**

| <b>RFID Cards :</b>                                                | 2 (Maximum capacity : 10 cards)                                                 |  |
|--------------------------------------------------------------------|---------------------------------------------------------------------------------|--|
| User codes: 4-6 digit number combination (Maximum capacity :10 set |                                                                                 |  |
| Programming code :                                                 | 6 digit number combination (only 1 set)                                         |  |
| Key :                                                              | 2                                                                               |  |
| Size (WxHxD) :                                                     | Outer body : 2-3/4" x 5-11/16" x 1"<br>Inner body : 3-1/8" x 6-27/32" x 2-1/32" |  |
| Finish :                                                           | Satin Nickel, Aged Bronze, Bright Brass, Antique Brass                          |  |
| Door bored hole :                                                  | 2-1/8"(54 mm) or 1-1/2"(38 mm)                                                  |  |
| Door thickness :                                                   | 1-3/8"(35 mm) to 2"(51 mm)                                                      |  |
| Adjustable backset :                                               | 2-3/8"(60 mm) or 2-3/4"(70 mm)                                                  |  |
| Keypad LED color :                                                 | Blue                                                                            |  |
| Power :                                                            | DC 6V (Four AA 1.5V alkaline batteries)                                         |  |
| Operation temperature :                                            | -31°F to 150.8°F (-35°C to 66°C)                                                |  |