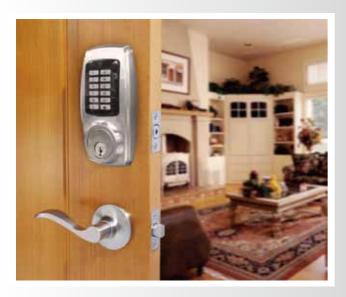

|            |                                                                                                         | FRUUTLESS.<br>Proximity Card Electronic Deadbolt |                                  |
|------------|---------------------------------------------------------------------------------------------------------|--------------------------------------------------|----------------------------------|
|            | ANSI/BHMA Grade 2 security                                                                              |                                                  |                                  |
|            | Works with RFID cards                                                                                   |                                                  |                                  |
|            | Ideal for garage entry doors, home offices, computer rooms, utility rooms, etc.                         |                                                  | RFID Card                        |
|            | Works with standard door preparations and can be installed with a screw driver in a few minutes without |                                                  | Size (WxL) :                     |
|            | running wires                                                                                           |                                                  | 2-1/8" x 3-3/8"<br>54 mm x 86 mm |
|            | Back-up keyway override                                                                                 |                                                  | System :                         |
|            | Sturdy construction backed by 25 year mechanical and 1 year electrical warranty                         |                                                  | MIFARE Ultralight"<br>ISO 14443A |
|            | Illuminated keypad                                                                                      |                                                  | 13.56 MHz                        |
| $\bigcirc$ | Low battery indicator                                                                                   |                                                  |                                  |
| Produ      | ct Specification                                                                                        |                                                  |                                  |