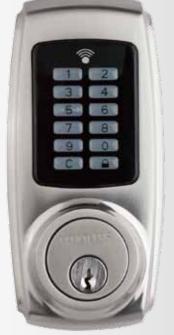

|            |                                                                                                         | FRUUTLESS.<br>Proximity Card Electronic Deadbolt |                                  |
|------------|---------------------------------------------------------------------------------------------------------|--------------------------------------------------|----------------------------------|
|            | ANSI/BHMA Grade 2 security                                                                              |                                                  |                                  |
|            | Works with RFID cards                                                                                   |                                                  |                                  |
|            | Ideal for garage entry doors, home offices, computer rooms, utility rooms, etc.                         |                                                  | RFID Card                        |
|            | Works with standard door preparations and can be installed with a screw driver in a few minutes without |                                                  | Size (WxL) :                     |
|            | running wires                                                                                           |                                                  | 2-1/8" x 3-3/8"<br>54 mm x 86 mm |
|            | Back-up keyway override                                                                                 |                                                  | System :                         |
|            | Sturdy construction backed by 25 year mechanical and 1 year electrical warranty                         |                                                  | MIFARE Ultralight"<br>ISO 14443A |
|            | Illuminated keypad                                                                                      |                                                  | 13.56 MHz                        |
| $\bigcirc$ | Low battery indicator                                                                                   |                                                  |                                  |
| Produ      | ct Specification                                                                                        |                                                  |                                  |

## **Product Specification**

| <b>RFID Cards :</b>                                                | 2 (Maximum capacity : 10 cards)                                                 |  |
|--------------------------------------------------------------------|---------------------------------------------------------------------------------|--|
| User codes: 4-6 digit number combination (Maximum capacity :10 set |                                                                                 |  |
| Programming code :                                                 | 6 digit number combination (only 1 set)                                         |  |
| Key :                                                              | 2                                                                               |  |
| Size (WxHxD) :                                                     | Outer body : 2-3/4" x 5-11/16" x 1"<br>Inner body : 3-1/8" x 6-27/32" x 2-1/32" |  |
| Finish :                                                           | Satin Nickel, Aged Bronze, Bright Brass, Antique Brass                          |  |
| Door bored hole :                                                  | 2-1/8"(54 mm) or 1-1/2"(38 mm)                                                  |  |
| Door thickness :                                                   | 1-3/8"(35 mm) to 2"(51 mm)                                                      |  |
| Adjustable backset :                                               | 2-3/8"(60 mm) or 2-3/4"(70 mm)                                                  |  |
| Keypad LED color :                                                 | Blue                                                                            |  |
| Power :                                                            | DC 6V (Four AA 1.5V alkaline batteries)                                         |  |
| Operation temperature :                                            | -31°F to 150.8°F (-35°C to 66°C)                                                |  |